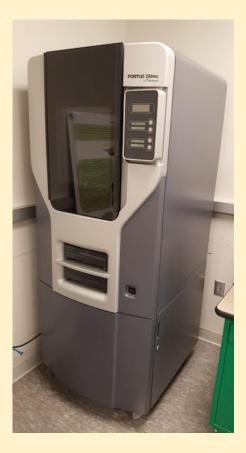

## **Stratasys Fortus 250mc**

This is a large-sized, industrial-grade printer with the following specifications:

- Fused Deposition Modeling (FDM) Technology to build in real ABSplus thermoplastic materials in nine colors: ivory, white, blue, fluorescent yellow, black, red, olive green, nectarine and dark gray.
- ➤ Three layer thickness resolution of 0.178 mm, 0.254 mm and 0.330mm (0.007", 0.010" and 0.013") to select whether to print 30% faster speed or higher definition resolutions
- Build envelope a minimum of 254 mm x 254 mm x 305 mm (10" x 10" x 12")
- > Heated build chamber for maximum layer adhesion
- Support material SR-30 for nontoxic, water soluble, dissolution with Soluble Support Technology (SST)
- EcoWorks non-Toxic, user, and environmentally friendly support cleaning solution containing a pH level of 10 or less and can be disposed of with water and standard plumbing drains per City Regulations.