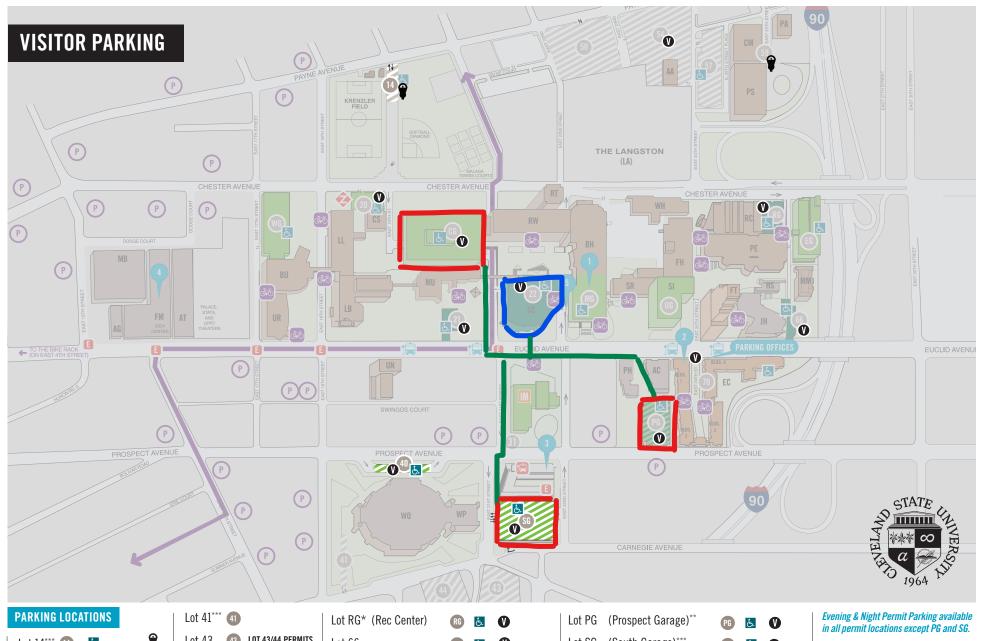

Lot 14\*\*\* 14 Lot 20 Lot 21 Lot 22 RESERVED ONLY Lot 31 Lot 40\*\*\*

43 LOT 43/44 PERMITS Lot 43 LOT 43/44 PERMITS Lot 44 Lot 50 Lot 54 •

Lot 57 Ł Lot 59

Lot 66 Lot 70 (Central Garage) 🕞 Lot CG E. 21ST ONLY Lot EG (East Garage)

**■** AFTER 3PM Lot MG (Main Classroom Garage) MG 👃

Lot SG (South Garage)\*\*\* Lot UG (Underground Garage)

Lot WG (West Garage) E 0 AFTER 3PM

Metered Parking Available

Dropoff/Pickup Zone

Visitors

White permits valid in CG M-F 5:30 pm-11:59 pm and Saturday and Sunday.

Green permits valid in white lots M-F 5:30 pm-11:59 pm and Saturday and

Overnight visitor parking in SG only.

\*Rec permits and visitors only \*\*Visitor and PG permits only

\*\*\*Location may close for special events