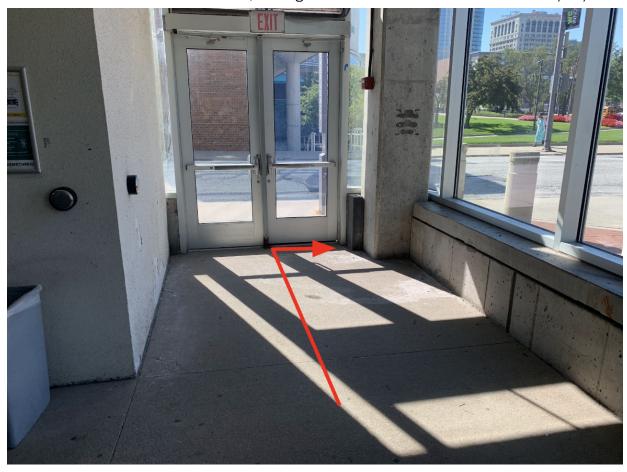

## Accessible Pedestrian Route from South Garage

The South Garage is located at 2101 E 21st St, Cleveland, OH 44115, between Prospect and Carnegie.

1. Use the Western elevators (towards the Wolstein Center) to navigate to the first floor. The picture below shows the view on the first floor. The Wolstein center is directly forward across the street, but there is a curb to the sidewalk. To avoid the curb, turn right. Automatic door buttons work as of 8/29/23.