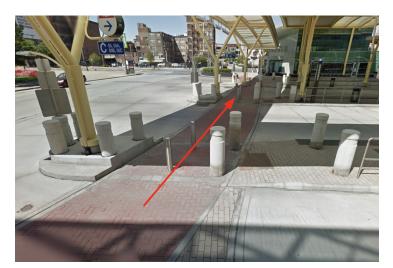

2. Navigate to the corner of E 21st and Prospect Ave, traveling through the RTA bus station.

3. Cross E 21st and head towards the Wolstein Center.

4. The Summit is NOT in the main doors. Turn left and head in the walkway under the green awning towards the annex entrance. Enter two sets of doors. One is a push button and the other is sensing automatic, both work as of 8/29/23. There may be someone at the desk in this lobby. There are elevators up to the Summit in this lobby. The Summit is being held on the 4th floor.