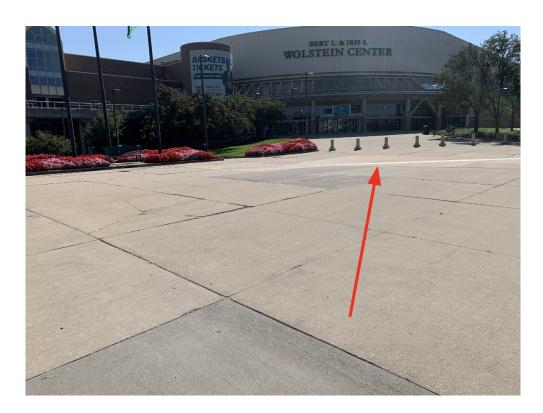

2. Navigate to the corner of E 21st and Prospect Ave, traveling through the RTA bus station.

3. Cross E 21st and head towards the Wolstein Center.

4. The Summit is NOT in the main doors. Turn left and head in the walkway under the green awning towards the annex entrance. Enter two sets of doors. One is a push button and the other is sensing automatic, both work as of 8/29/23. There may be someone at the desk in this lobby. There are elevators up to the Summit in this lobby. The Summit is being held on the 4th floor.