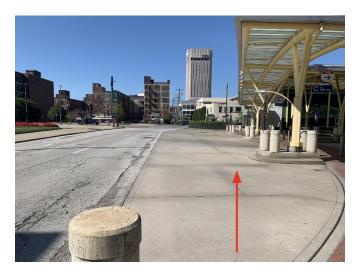

2. Navigate to the corner of E 21st and Prospect Ave, traveling through the RTA bus station.

3. Cross E 21st and head towards the Wolstein Center.

4. The Summit is NOT in the main doors. Turn left and head in the walkway under the green awning towards the annex entrance. Enter two sets of doors. One is a push button and the other is sensing automatic, both work as of 8/29/23. There may be someone at the desk in this lobby. There are elevators up to the Summit in this lobby. The Summit is being held on the 4th floor.